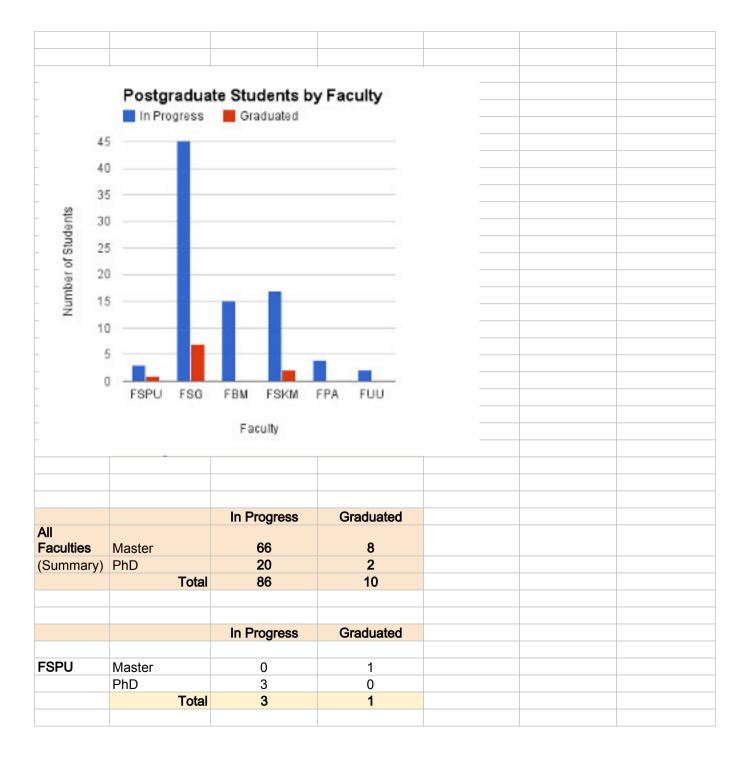

| FSG                                                                                                   | Master                                                                          | 42                                          | 7                                        |                                           |                                          |                                         |
|-------------------------------------------------------------------------------------------------------|---------------------------------------------------------------------------------|---------------------------------------------|------------------------------------------|-------------------------------------------|------------------------------------------|-----------------------------------------|
|                                                                                                       | PhD                                                                             | 5                                           | 0                                        |                                           |                                          |                                         |
|                                                                                                       | Total                                                                           | 47                                          | 7                                        |                                           |                                          |                                         |
|                                                                                                       |                                                                                 |                                             |                                          |                                           |                                          |                                         |
| FBM                                                                                                   | Master                                                                          | 9                                           | 0                                        |                                           |                                          |                                         |
|                                                                                                       | PhD                                                                             | 6                                           | 0                                        |                                           |                                          |                                         |
|                                                                                                       | Total                                                                           | 15                                          | 0                                        |                                           |                                          |                                         |
| FSKM                                                                                                  | Master                                                                          | 11                                          | 0                                        |                                           |                                          |                                         |
|                                                                                                       | PHD                                                                             | 6                                           | 2                                        |                                           |                                          |                                         |
|                                                                                                       | Total                                                                           | 17                                          | 2                                        |                                           |                                          |                                         |
| FPA                                                                                                   | Master                                                                          | 4                                           | 0                                        |                                           |                                          |                                         |
|                                                                                                       | PhD                                                                             | 0                                           | 0                                        |                                           |                                          |                                         |
|                                                                                                       | Total                                                                           | 4                                           | 0                                        |                                           |                                          |                                         |
|                                                                                                       |                                                                                 | •                                           |                                          |                                           |                                          |                                         |
| FUU                                                                                                   | Master                                                                          | 0                                           | 0                                        |                                           |                                          |                                         |
|                                                                                                       | PhD                                                                             | 2                                           | 0                                        |                                           |                                          |                                         |
|                                                                                                       | Total                                                                           | 2                                           | 0                                        |                                           |                                          |                                         |
| Nlumb                                                                                                 | or of Gradue                                                                    | otod Mod                                    | otor Studo                               | nto by Fo                                 | oulty                                    |                                         |
| Numt                                                                                                  | per of Gradua                                                                   | ated Mas                                    | Ster Stude                               | ents by Fac                               | culty<br>FPA                             | FUU                                     |
| <b>Numb</b>                                                                                           |                                                                                 |                                             |                                          |                                           |                                          | FUU                                     |
|                                                                                                       |                                                                                 |                                             |                                          |                                           |                                          | FUU<br>0                                |
| 2015                                                                                                  |                                                                                 |                                             |                                          |                                           |                                          | <b>FUU</b> 0 0 0                        |
| 2015<br>2014<br>2013<br>2012                                                                          |                                                                                 |                                             |                                          |                                           |                                          | <b>FUU</b> 0 0 0 0                      |
| 2015<br>2014<br>2013<br>2012<br>2011                                                                  |                                                                                 | <b>FSG</b> 0 0                              |                                          |                                           |                                          | <b>FUU</b> 0 0 0 0 0                    |
| 2015<br>2014<br>2013<br>2012<br>2011<br>2010                                                          | FSPU<br>0<br>0                                                                  | FSG 0 0 1                                   |                                          |                                           |                                          | FUU 0 0 0 0 0 0                         |
| 2015<br>2014<br>2013<br>2012<br>2011<br>2010<br>2009                                                  | FSPU<br>0<br>0                                                                  | FSG 0 0 1 1                                 |                                          |                                           |                                          | FUU 0 0 0 0 0 0 0 0 0 0                 |
| 2015<br>2014<br>2013<br>2012<br>2011<br>2010<br>2009<br>2008                                          | FSPU<br>0<br>0                                                                  | FSG 0 0 1 1                                 |                                          |                                           |                                          | FUU 0 0 0 0 0 0 0 0 0 0 0 0 0 0         |
| 2015<br>2014<br>2013<br>2012<br>2011<br>2010<br>2009<br>2008<br>2007                                  | FSPU<br>0<br>0                                                                  | FSG 0 0 1 1                                 |                                          |                                           |                                          | FUU 0 0 0 0 0 0 0 0 0 0 0 0 0 0 0 0 0 0 |
| 2015<br>2014<br>2013<br>2012<br>2011<br>2010<br>2009<br>2008<br>2007<br>2006                          | FSPU<br>0<br>0                                                                  | FSG 0 0 1 1                                 |                                          |                                           |                                          | FUU 0 0 0 0 0 0 0 0 0 0 0 0 0 0 0 0 0 0 |
| 2015<br>2014<br>2013<br>2012<br>2011<br>2010<br>2009<br>2008<br>2007<br>2006<br>2005                  | FSPU<br>0<br>0                                                                  | FSG  0  1 1 1 3 0 0 1 1 1 0                 |                                          |                                           |                                          | FUU 0 0 0 0 0 0 0 0 0 0 0 0 0 0 0 0 0 0 |
| 2015<br>2014<br>2013<br>2012<br>2011<br>2010<br>2009<br>2008<br>2007<br>2006<br>2005<br>2004          | FSPU<br>0<br>0                                                                  | FSG  0  1 1 1 3 0 0 1 1 1 1 1 1 1 1 1 1 1 1 |                                          | FSKM  0 0 0 0 0 0 0 0 0 0 0 0 0 0 0 0 0 0 | FPA  0 0 0 0 0 0 0 0 0 0 0 0 0 0 0 0 0 0 | 0<br>0<br>0<br>0<br>0<br>0<br>0<br>0    |
| 2015<br>2014<br>2013<br>2012<br>2011<br>2010<br>2009<br>2008<br>2007<br>2006<br>2005                  | FSPU<br>0<br>0                                                                  | FSG  0  1 1 1 3 0 0 1 1 1 0                 |                                          |                                           |                                          | FUU 0 0 0 0 0 0 0 0 0 0 0 0 0 0 0 0 0 0 |
| 2015<br>2014<br>2013<br>2012<br>2011<br>2010<br>2009<br>2008<br>2007<br>2006<br>2005<br>2004<br>Total | FSPU  0 0 0 0 1 1 0 0 0 0 0 0 1 1 1 0 0 1 1 1 1 1 1 1 1 1 1 1 1 1 1 1 1 1 1 1 1 | FSG  0  1 1 1 3 0 1 1 7                     | FBM  0 0 0 0 0 0 0 0 0 0 0 0 0 0 0 0 0 0 | FSKM  0 0 0 0 0 0 0 0 0 0 0 0 0 0 0 0 0 0 | FPA  0 0 0 0 0 0 0 0 0 0 0 0 0 0 0 0 0 0 |                                         |
| 2015<br>2014<br>2013<br>2012<br>2011<br>2010<br>2009<br>2008<br>2007<br>2006<br>2005<br>2004<br>Total | FSPU  0 0 0 0 1 0 0 0 0 0 0 0 0 0 0 0 0 0 0                                     | FSG  0  1 1 1 3 0 1 1 7                     | FBM  0 0 0 0 0 0 0 0 0 0 0 0 0 0 0 0 0 0 | FSKM  0 0 0 0 0 0 0 0 0 0 0 0 0 0 0 0 0 0 | FPA  0 0 0 0 0 0 0 0 0 0 0 0 0 0 0 0 0 0 |                                         |