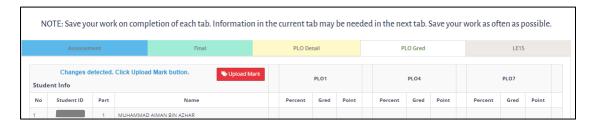

# 7. PLO GRADE (Upload Marks)

1. To upload PLO gred , click on **PLO Gred** tab. Click on **Upload Mark** button.

### NOTE:

Upload Mark button will be display when the system detect changes made and not uploaded. Please check the other tabs (Assesment/Final) if Upload Mark button is not displayed.

2. After mark uploaded, PLO grade will be display.