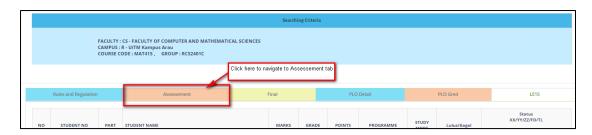

## 4. ASSESSEMENT TAB

1. To update assesement mark, click Assessement.

2. Update mark dan click Save Marking.