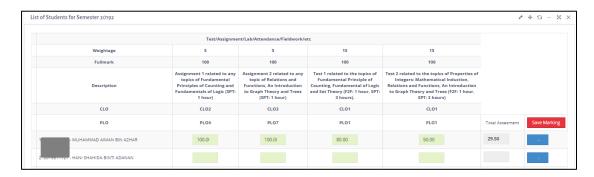

## 4. ASSESSEMENT TAB

1. To update assesement mark, click Assessement.

2. Update mark dan click Save Marking.

#### Note:

Save button is placed above and below every tab.

Save your work on completion of each tab. Information in the current tab may be needed in the next tab. Save your work as often as possible.