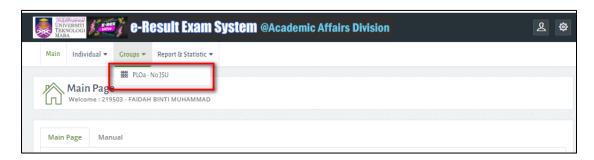

### 2. Click on groups -> PLOa No JSU

**Note**: Please make sure the course information at AIMS, the constructive alignment ensures that every CLO is correctly aligned to the intended PLO, taxonomy domain, assessment method and weightage.