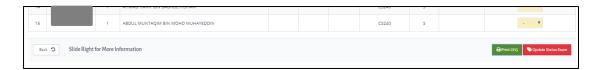

# 3. LE15

- 1. Click on the drop down list tp update status (XX, YY, ZZ, FD, TL, KM)
- 2. Click **Update Status Exam** to save.

3. To print click on **Print** button at the buttom of the page.