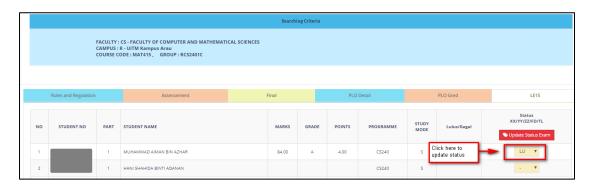

# 3. LE15

- 1. Click on the drop down list tp update status (XX, YY, ZZ, FD, TL, KM)
- 2. Click **Update Status Exam** to save.

3. To print click on **Print** button at the buttom of the page.