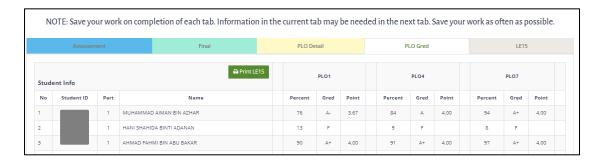

# 7. PLO GRADE (Upload Marks)

1. To upload PLO gred , click on **PLO Gred** tab. Click on **Upload Mark** button.

### NOTE:

Upload Mark button will be display when the system detect changes made and not uploaded. Please check the other tabs (Assesment/Final) if Upload Mark button is not displayed.

2. After mark uploaded, PLO grade will be display.