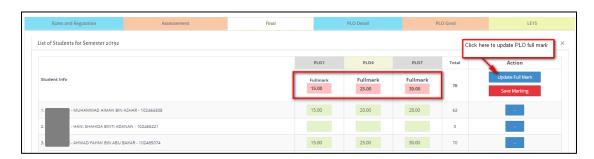

# 5. FINAL TAB

1. To update final mark, click Final.

2. Before keyin students mark, you need to insert PLO fullmark. Insert fullmark value for every PLO and click **Update Fullmark**.

3. After update Fullmark. You can update students mark. Click **Save Marking** after updating.

#### NOTE:

Save button is placed above and below every tab.

Save your work on completion of each tab. Information in the current tab may be needed in the next tab. Save your work as often as possible.