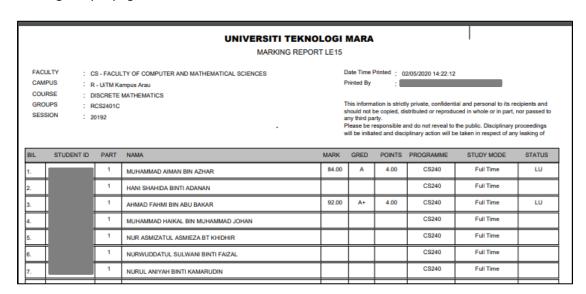

m.edu.my">https://eres.uitm.edu.my</a>
- 3. The following login screen will appear.



# 2. Home Page

1. Once logged in using userid and password SIMS, the user main page is displayed as follows:



### 2. Click on groups -> PLOa No JSU

**Note**: Please make sure the course information at AIMS, the constructive alignment ensures that every CLO is correctly aligned to the intended PLO, taxonomy domain, assessment method and weightage.

# Navigation Menu:



3. Keyin search criteria and click **Search** button.



4. Keyin search criteria and click **Search** button.

# 3. LE15

- 1. Click on the drop down list tp update status (XX, YY, ZZ, FD, TL, KM)
- 2. Click **Update Status Exam** to save.



3. To print click on **Print** button at the buttom of the page.



# Printing sample page:



## 4. ASSESSEMENT TAB

1. To update assesement mark, click Assessement.



2. Update mark dan click Save Marking.



#### Note:

Save button is placed above and below every tab.

Save your work on completion of each tab. Information in the current tab may be needed in the next tab. Save your work as often as possible.

# 5. FINAL TAB

1. To update final mark, click Final.



2. Before keyin students mark, you need to insert PLO fullmark. Insert fullmark value for every PLO and click **Update Fullmark**.



3. After update Fullmark. You can update students mark. Click **Save Marking** after updating.

#### NOTE:

Save button is placed above and below every tab.

Save your work on completion of each tab. Information in the current tab may be needed in the next tab. Save your work as often