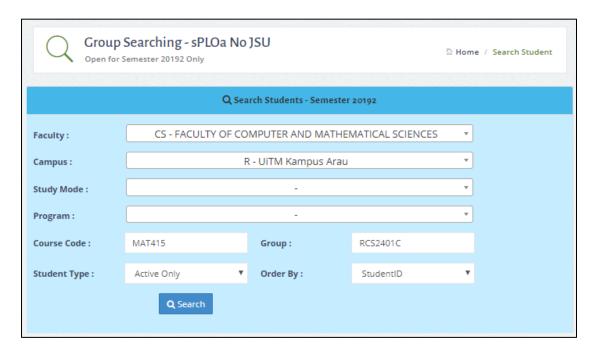

# Navigation Menu:

3. Keyin search criteria and click **Search** button.

4. Keyin search criteria and click **Search** button.