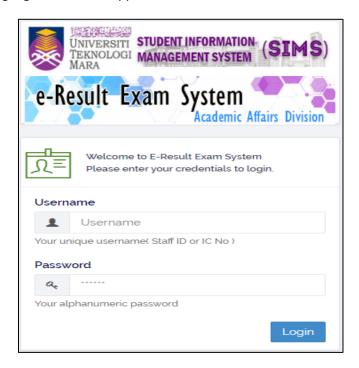

## 1. LOG IN

- 1. Open internet browser Mozilla Firefox, Google Chrome, Microsoft Internet Explorer etc.
- 2. Type the following in the address bar: <a href="https://eres.uitm.edu.my">https://eres.uitm.edu.my</a>
- 3. The following login screen will appear.