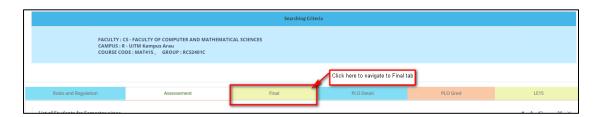

# 5. FINAL TAB

1. To update final mark, click Final.

2. Before keyin students mark, you need to insert PLO fullmark. Insert fullmark value for every PLO and click **Update Fullmark**.

3. After update Fullmark. You can update students mark. Click **Save Marking** after updating.